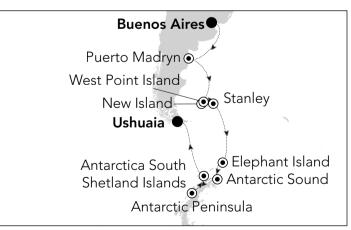

## **BUENOS AIRES** to **USHUAIA** | 16 days

Departure: 24 Nov 2019 Ship: Silver Cloud | Voyage: 1925 Fares from US\$ 12,420 per guest