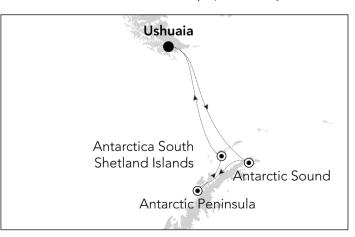

## **USHUAIA** Roundtrip | 10-12 days

Departure: 08 Feb 2020 | Ship: Silver Cloud | Voyage: 1004 Departure: 21 Feb 2020 | Ship: Silver Explorer | Voyage: 7004 Fares from US\$ 17,280 / US\$ 12,960 per guest