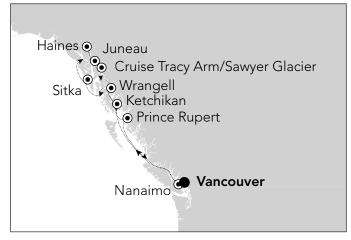

## **VANCOUVER** Roundtrip | V6912

Departure: 06 Jun 2019 | Duration: 11 days Fares from US\$ 6,700