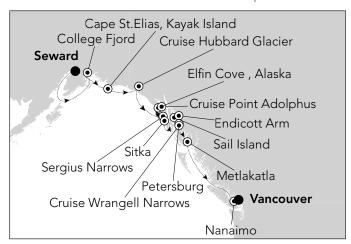

## **SEWARD** to **VANCOUVER** | V7913

Departure: 01 Jul 2019 | Duration: 11 days Fares from US\$ 8,730, incl. Early Booking Bonus

<sup>\*</sup>Fares shown are in USD, per guest, based on double-occupancy in the lowest suite category available and include Early Booking Bonus if applicable. Other promotions might be applicable on selected voyages. All bookings realized until 15 March 2019 through Destination Elite are applicable to an additional saving of up to US\$ 500 per suite, by quoting the promotional code: ASDCERAP. Fares are capacity controlled and subject to change at any time without notice. Further conditions may apply. Visit silversea.com for full Terms & Conditions. Silversea Cruises (UK) Ltd., 10-18 Union Street, London, SE1 1SZ | branch Frankfurt, Taubenstr. 1, 60313 Frankfurt, Germany