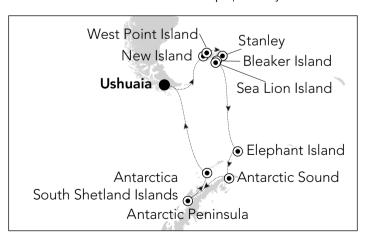

## **USHUAIA** Roundtrip | 15 days

Departures: 16 Nov 2020 / 21 Dec 2020 / 21 Dec 2021 Ship: Silver Cloud Fares from US\$ 12,410 per guest